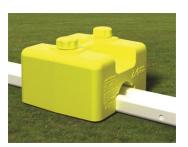

## <u>SGA-50</u>

Ideal where in-ground anchoring devices are not appropriate. Tank style anchor has a 4-3/8" W x 3-1/4" H opening to fit over any round or flat rear crossbar. Hard plastic shell will not crack when filled in the field with 50 lbs of concrete, 39 lbs of sand or 24 lbs of water. Large carry handle and stackable design allow for convenient storage. Overall size 8-1/2" H x 12" W. Comes in bright yellow for visibility and safety. Please check the ASTM counterweight requirements for your specific goal when ordering to ensure proper anchoring.