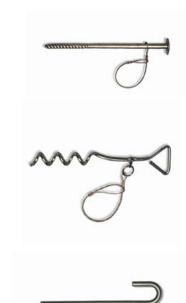

# SGA-91 J-Hook Stake

Rugged 18" J-style steel stake fits over most backstays. Best suited for firm and compressed soil conditions. Steel wire lanyards included. Sold individually or in set of four.