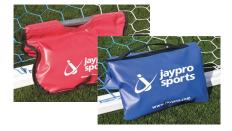

#### <u>SWB-454(</u>set) & <u>SWB-451(</u>ea) Steel Handle <u>SWB-454W(</u>set) & <u>SWB-451W(</u>ea) Nylon Strap Handle

Ideal where in-ground anchoring devices are not appropriate. Saddle bag design with handle, rests over the rear frame to provide necessary counterweight. Filled with 501bs of dry sand. Sold individually or a set of four bags.