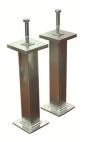

### <u>SGA-60</u>

In-ground goal anchors provide the surest means of anchoring - will neither pull out nor slide off the base frame. Securely anchors any portable NOVA goal, or existing goal with minor modification. Set includes two anchors for one goal.